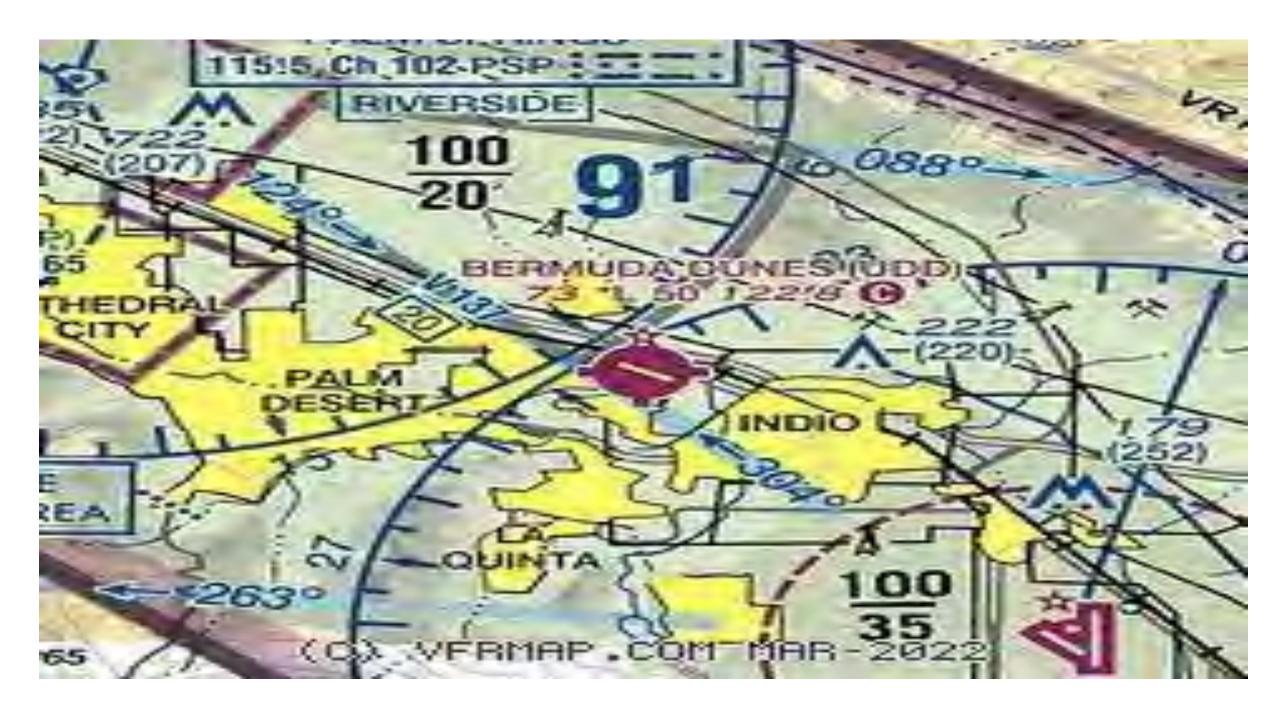

### KUDD Bermuda Dunes Airport

- KUDD is on the Los Angeles Sectional
- Non-towered
- 5002' Runway
- 73 ft. Elevation
- 2 RNAV (GPS) Approaches
- 1 VOR-C Approach

#### **Bermuda Dunes Airport VFR Traffic Pattern**