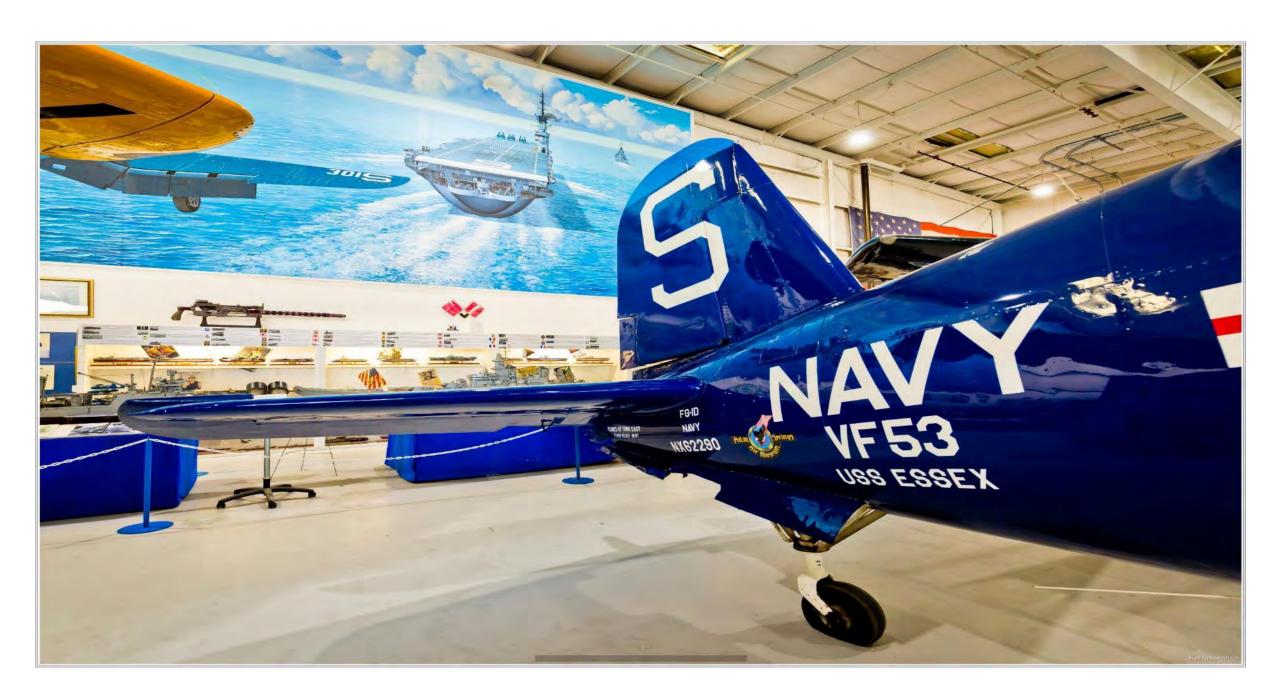

Click on the GOPA logo to access a link to the relevant website.

















## World Renown Air Museum











## Palm Spring Aerial Tramway











## Joshua Tree









## World Famous Cabazon Dinosaurs



<u>This Photo</u> by Unknown Author is licensed under <u>CC BY-NC</u>





<u>This Photo</u> by Unknown Author is licensed under <u>CC BY-NC-ND</u>



This Photo by Unknown Author is licensed under CC BY-SA







This Photo by Unknown Author is licensed under CC BY-SA







# Living Desert Museum and Zoo











### El Paseo Shopping









# Convention Hotel in Palm Desert



This Photo by Unknown Author is licensed under CC BY









### KUDD Bermuda Dunes Airport

- KUDD is on the Los Angeles Sectional
- Non-towered
- 5002' Runway
- 73 ft. Elevation
- 2 RNAV (GPS) Approaches
- 1 VOR-C Approach





#### **Bermuda Dunes Airport VFR Traffic Pattern**









# GOPA 2023