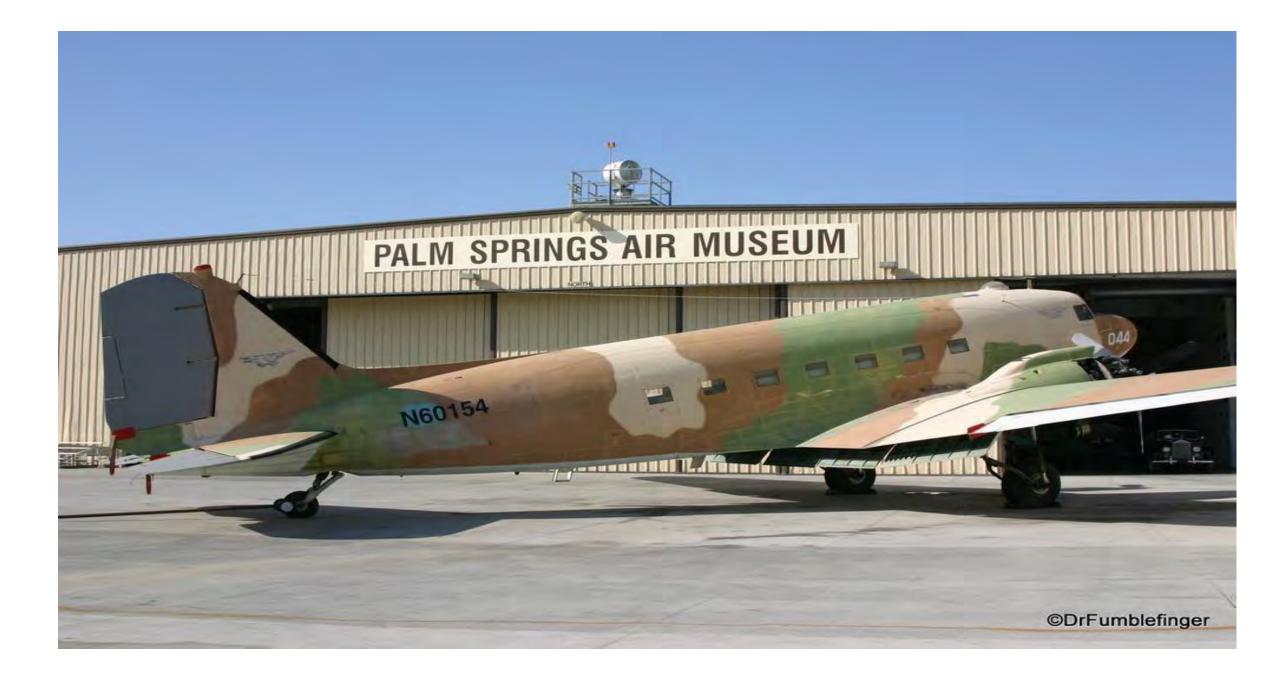

Click on the GOPA logo to access a link to the relevant website.

















## World Renown Air Museum











## Palm Spring Aerial Tramway











## Joshua Tree









## World Famous Cabazon Dinosaurs



<u>This Photo</u> by Unknown Author is licensed under <u>CC BY-NC</u>





<u>This Photo</u> by Unknown Author is licensed under <u>CC BY-NC-ND</u>



This Photo by Unknown Author is licensed under CC BY-SA







This Photo by Unknown Author is licensed under CC BY-SA







# Living Desert Museum and Zoo











### El Paseo Shopping









# Convention Hotel in Palm Desert



This Photo by Unknown Author is licensed under CC BY









### KUDD Bermuda Dunes Airport

- KUDD is on the Los Angeles Sectional
- Non-towered
- 5002' Runway
- 73 ft. Elevation
- 2 RNAV (GPS) Approaches
- 1 VOR-C Approach





#### **Bermuda Dunes Airport VFR Traffic Pattern**









# GOPA 2023 Palm S