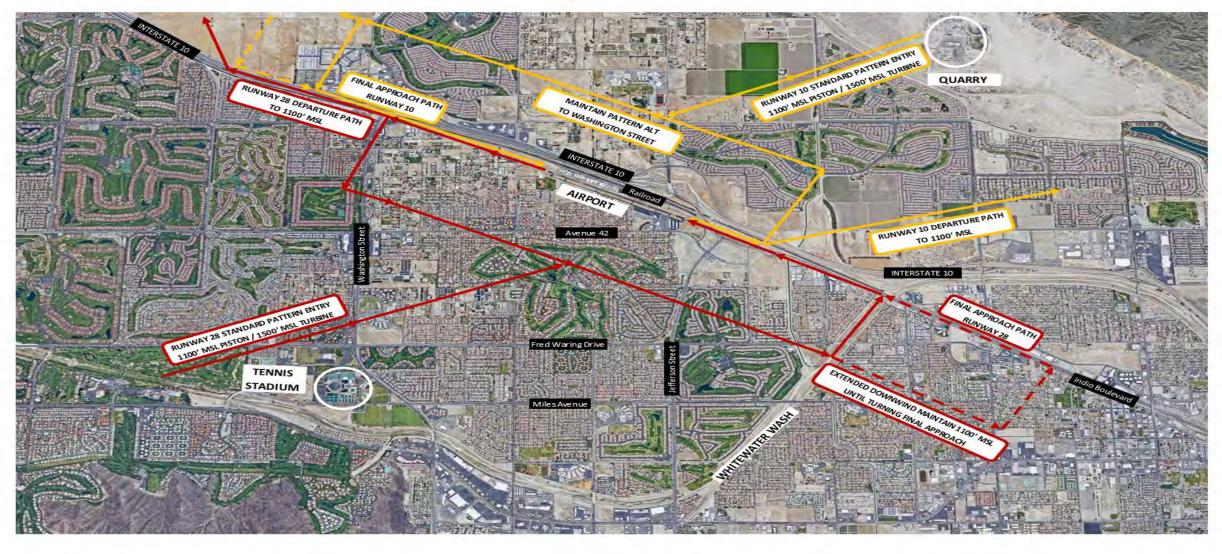

enown Air Museum











## Palm Spring Aerial Tramway











## Joshua Tree









## World Famous Cabazon Dinosaurs



<u>This Photo</u> by Unknown Author is licensed under <u>CC BY-NC</u>





<u>This Photo</u> by Unknown Author is licensed under <u>CC BY-NC-ND</u>



This Photo by Unknown Author is licensed under CC BY-SA







This Photo by Unknown Author is licensed under CC BY-SA







# Living Desert Museum and Zoo











### El Paseo Shopping









# Convention Hotel in Palm Desert



This Photo by Unknown Author is licensed under CC BY









### KUDD Bermuda Dunes Airport

- KUDD is on the Los Angeles Sectional
- Non-towered
- 5002' Runway
- 73 ft. Elevation
- 2 RNAV (GPS) Approaches
- 1 VOR-C Approach





#### **Bermuda Dunes Airport VFR Traffic Pattern**









# GOPA 2023 Palm Springs



#### The Grumman Cat Pack

## Get to GOPA 2023 In Palm Springs For the Time of your Life! See ya there!