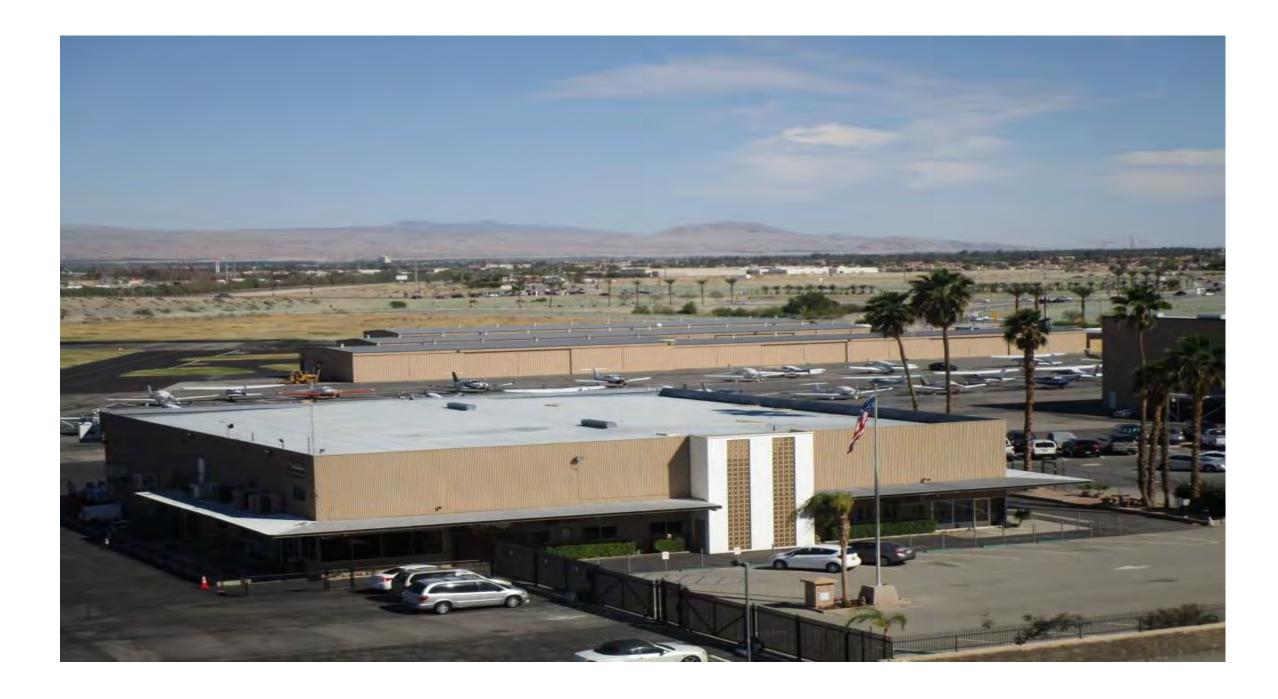

### KUDD Bermuda Dunes Airport

- KUDD is on the Los Angeles Sectional
- Non-towered
- 5002' Runway
- 73 ft. Elevation
- 2 RNAV (GPS) Approaches
- 1 VOR-C Approach