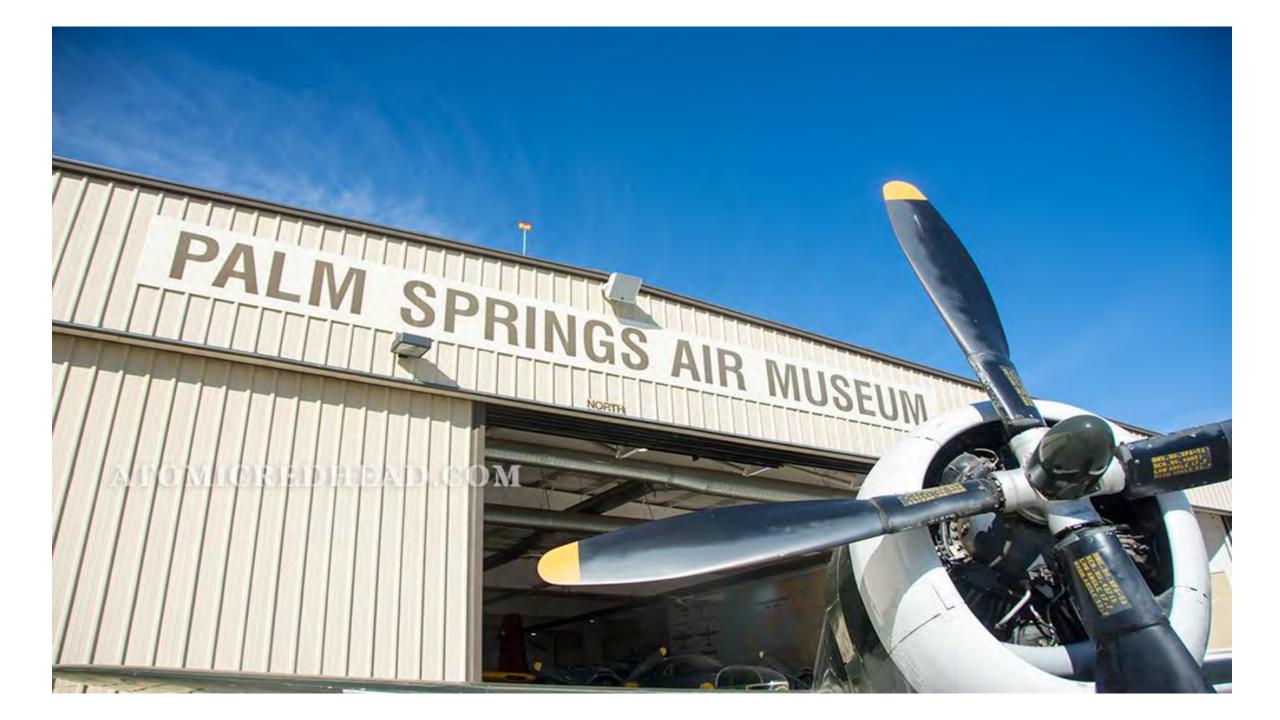

Click on the GOPA logo to access a link to the relevant website.

















## World Renown Air Museum











## Palm Spring Aerial Tramway











## Joshua Tree









## World Famous Cabazon Dinosaurs



<u>This Photo</u> by Unknown Author is licensed under <u>CC BY-NC</u>





<u>This Photo</u> by Unknown Author is licensed under <u>CC BY-NC-ND</u>



This Photo by Unknown Author is licensed under CC BY-SA







This Photo by Unknown Author is licensed under CC BY-SA







# Living Desert Museum and Zoo











### El Paseo Shopping









# Convention Hotel in Palm Desert



This Photo by Unknown Author is licensed under CC BY









### KUDD Bermuda Dunes Airport

- KUDD is on the Los Angeles Sectional
- Non-towered
- 5002' Runway
- 73 ft. Elevation
- 2 RNAV (GPS) Approaches
- 1 VOR-C Approach





#### **Bermuda Dunes Airport VFR Traffic Pattern**









# GOPA 202