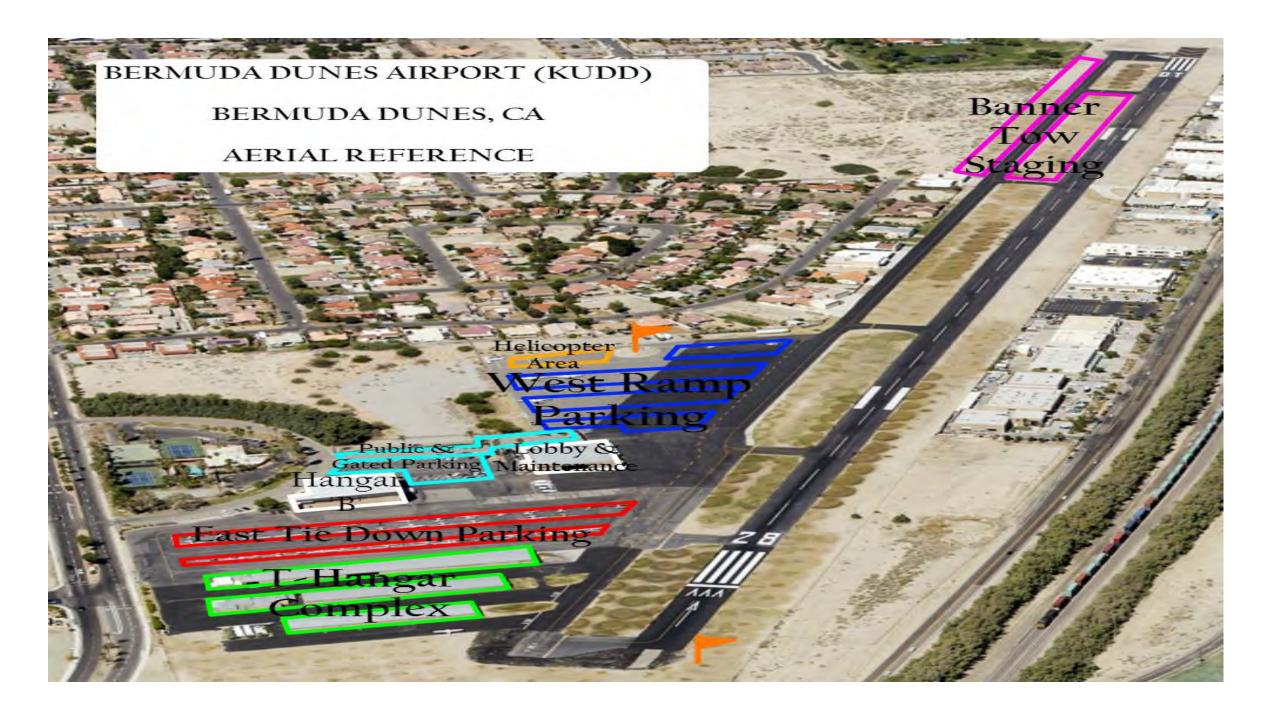

### KUDD Bermuda Dunes Airport

- KUDD is on the Los Angeles Sectional
- Non-towered
- 5002' Runway
- 73 ft. Elevation
- 2 RNAV (GPS) Approaches
- 1 VOR-C Approach