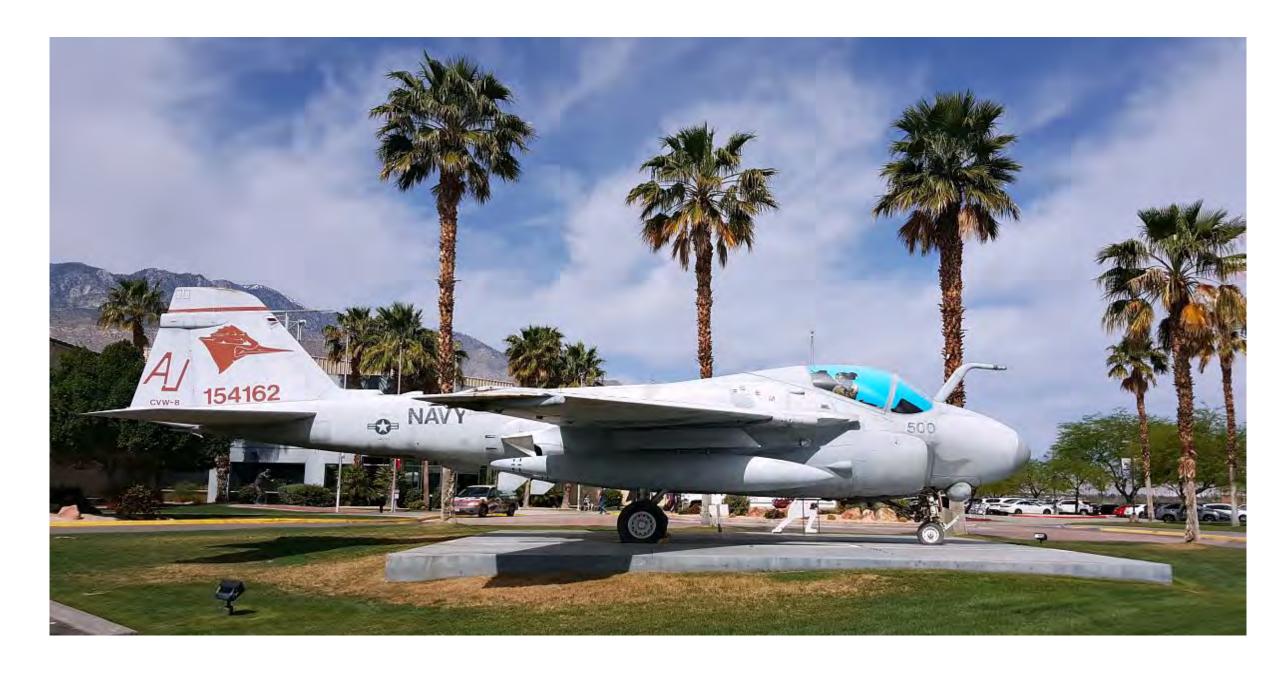

Click on the GOPA logo to access a link to the relevant website.

















## World Renown Air Museum











## Palm Spring Aerial Tramway











## Joshua Tree









## World Famous Cabazon Dinosaurs



<u>This Photo</u> by Unknown Author is licensed under <u>CC BY-NC</u>





<u>This Photo</u> by Unknown Author is licensed under <u>CC BY-NC-ND</u>



This Photo by Unknown Author is licensed under CC BY-SA







This Photo by Unknown Author is licensed under CC BY-SA







# Living Desert Museum and Zoo











### El Paseo Shopping









# Convention Hotel in Palm Desert



This Photo by Unknown Author is licensed under CC BY









### KUDD Bermuda Dunes Airport

- KUDD is on the Los Angeles Sectional
- Non-towered
- 5002' Runway
- 73 ft. Elevation
- 2 RNAV (GPS) Approaches
- 1 VOR-C Approach





#### **Bermuda Dunes Airport VFR Traffic Pattern**









# GOPA 2023 Palm