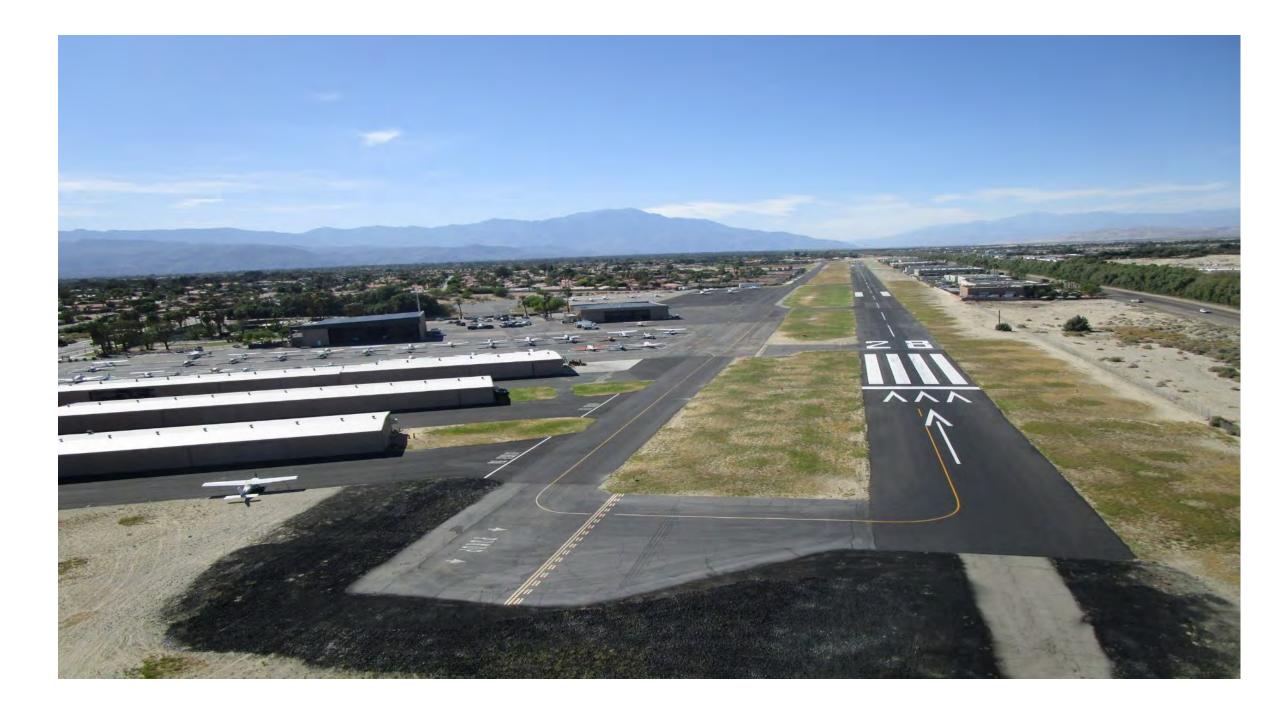

### KUDD Bermuda Dunes Airport

- KUDD is on the Los Angeles Sectional
- Non-towered
- 5002' Runway
- 73 ft. Elevation
- 2 RNAV (GPS) Approaches
- 1 VOR-C Approach